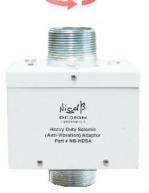

Heavy Duty Seismic Adapter Anti-Vibration White Finish Part # NB-HDSA Size: 4.25" x 4.25"

Pendant Camera (Customer Supplied)