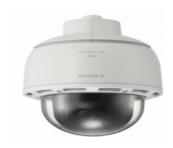

Heavy Duty Seismic Adapter Anti-Vibration White Finish Part # NB-HDSA Size: 4.25" x 4.25"

Pendant Camera (Customer Supplied)