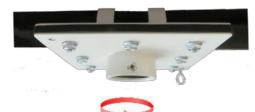

Heavy Duty Seismic Adapter Anti-Vibration White Finish Part # NB-HDSA Size: 4.25" x 4.25"

Pendant Camera (Customer Supplied)